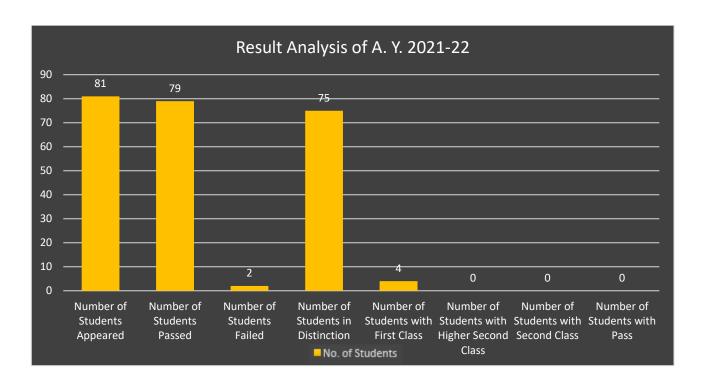

## Matoshri College of Engineering & Research Centre, Nashik

Department of Computer Engineering

## **Result Analysis of Outgoing Students**



## **List of Top 10 Rankers**

| Class<br>Rank | Name of the student        | CGPA | Class                        |
|---------------|----------------------------|------|------------------------------|
| 1             | HANDORE HIMANSHU VASANTRAO | 9.66 | First Class with Distinction |
| 2             | CHASKAR PRASAD BHAUSAHEB   | 9.59 | First Class with Distinction |
| 3             | GAWALE DNYANESHWARI SANJAY | 9.52 | First Class with Distinction |
| 4             | SAMARTH SHAM BHANDARE      | 9.52 | First Class with Distinction |
| 5             | SHINDE PRASANNA VIJAY      | 9.52 | First Class with Distinction |
| 6             | SHINDE SAMADHAN KAILAS     | 9.52 | First Class with Distinction |
| 7             | THOMBARE PRASAD HEMANT     | 9.52 | First Class with Distinction |
|